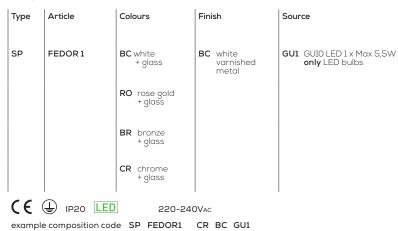

# SP FEDOR 1 Design by Dima Loginoff

Collection consisting of recessed downlight and suspended lamps. Available in several colours and sizes. LED light source with GU10 fitting.

Typology: SUSPENDED LAMP

# Ratings

- •GU10
- Downlight
- Surface installation over holes
- •Supply voltage ~220-240V
- Switch mode: on-off
- ·Aluminum/glass shade

## SP FEDOR 1 kg 1.21 m<sup>3</sup> 0.04





Product code composition

#### FEDORA



For optional accessories please refer to our pricelist, website or contact our representatives

### Available colors





SPFEDOR1\_\_BCGU1



Bronze



Chrome

CUSTOMER\_

NOTES

Luminous flux (Im) and efficacy (Im/W) for all buil-in LED luminaires is estimated based on nominal ratings of the LED sources. Technical data could be subject to alteration without notice. Axo Light does not provide legal guarantee for the accuracy of this data sheet.