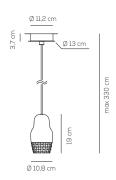

# SP FEDOR 1 Design by Dima Loginoff

Collection consisting of recessed downlight and suspended lamps. Available in several colours and sizes. LED light source with GU10 fitting.

Typology: SUSPENDED LAMP

# Ratings

- •GU10
- Downlight
- Surface installation over holes
- •Supply voltage ~220-240V
- Switch mode: on-off
- ·Aluminum/glass shade

## SP FEDOR 1 kg 1.21 m<sup>3</sup> 0.04

Product code composition